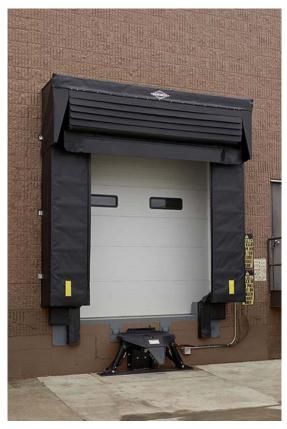

## **ECLIPSE NH**

Rite-Hite introduces the ECLIPSE NH dock shelter, designed to provide the tightest seal possible at loading docks that serve liftgate trailers or require the opening of trailer doors inside the building for security purposes.

Dock openings are sealed up on all four sides, preventing energy loss, reducing infiltration of contaminants into the building, and blocking daylight in quality control inspections.

**Learn More** 

**Learn More**