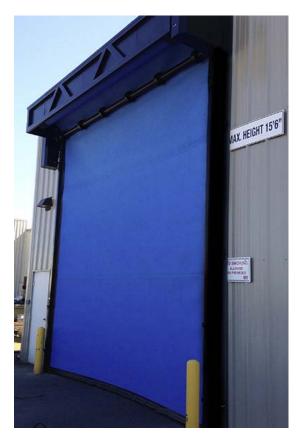

## **FASTRAX XL**

The safety and energy saving benefits of Rite-Hite FasTrax Doors can now be found in a super-sized version. The FasTrax XL is now available in sizes up to 24 feet by 24 feet (7315mm x 7315mm).

Designed to withstand harsh weather and high wind speeds, the FasTrax XL is the ideal door for facility managers looking to increase efficiency into and out of the building.