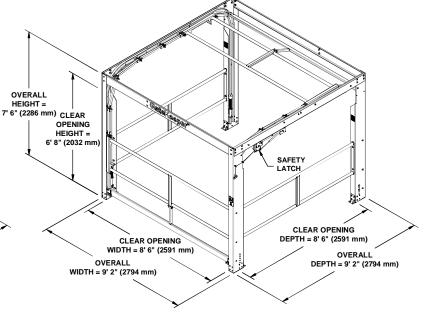

## **DOUBLE WIDE X DOUBLE DEEP**

8' 6" (2591 mm) W x 6' 8" (2032 mm) H x 8' 6" (2591 mm) D

JOB SITE ADDRESS

8900 North Arbon Drive Milwaukee WI 53223 www.RiteHite.com 414-355-2600

**JUNE 2013**