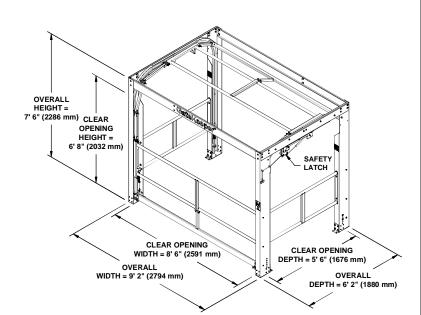

# OVERALL HEIGHT = 7' 6" (2286 mm) CLEAR OPENING HEIGHT = 6' 8" (2032 mm) SAFETY LATCH

CLEAR OPENING

WIDTH = 5' 6" (1676 mm)

OVERALL

WIDTH = 6' 2" (1880 mm)

### SINGLE WIDE X SINGLE DEEP

CLEAR OPENING

DEPTH = 5' 6" (1676 mm)

OVERALL

DEPTH = 6' 2" (1880 mm)

5' 6" (1676 mm) W x 6' 8" (2032 mm) H x 5' 6" (1676 mm) D