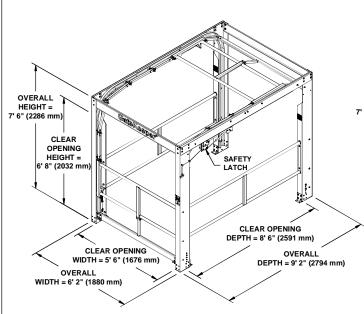

### DOUBLE WIDE X SINGLE DEEP

8' 6" (2591 mm) W x 6' 8" (2032 mm) H x 5' 6" (1676 mm) D