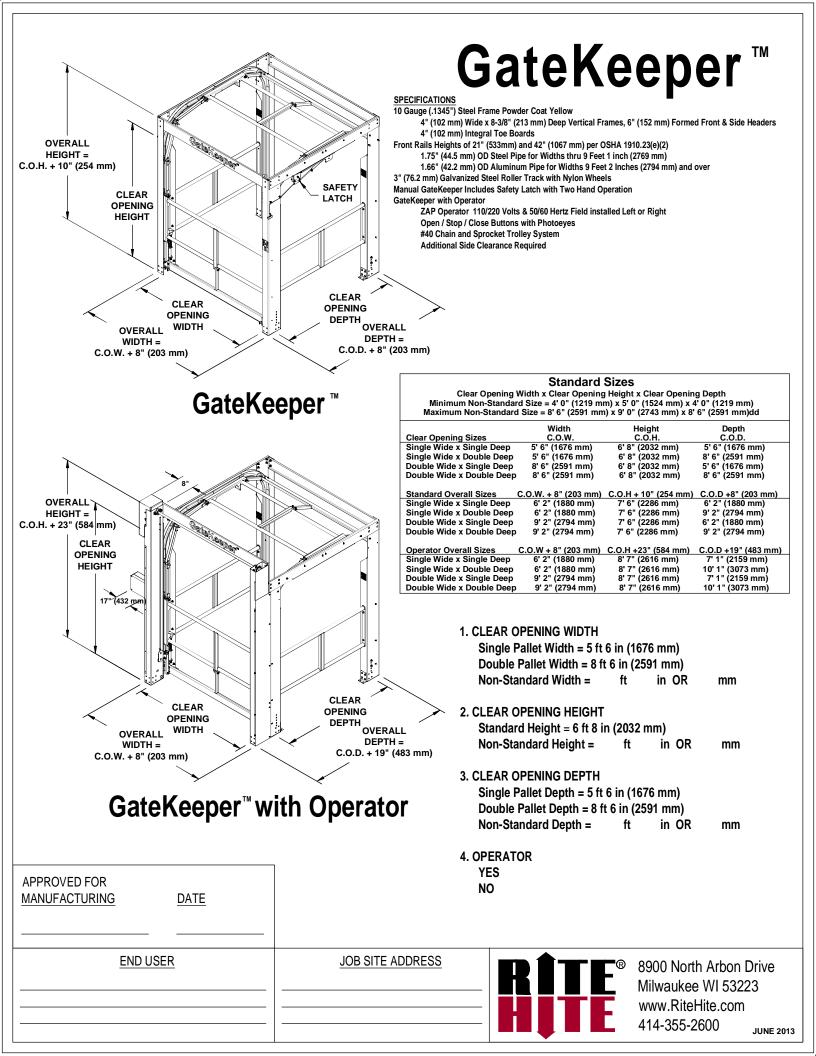

# Standard Sizes Clear Opening

Width x Height x Depth



GateKeeper

# OVERALL HEIGHT = 7' 6" (2286 mm) CLEAR OPENING HEIGHT = 6' 8" (2032 mm) SAFETY LATCH

CLEAR OPENING

WIDTH = 5' 6" (1676 mm)

OVERALL

WIDTH = 6' 2" (1880 mm)

### SINGLE WIDE X SINGLE DEEP

CLEAR OPENING

DEPTH = 5' 6" (1676 mm)

OVERALL

DEPTH = 6' 2" (1880 mm)

5' 6" (1676 mm) W x 6' 8" (2032 mm) H x 5' 6" (1676 mm) D

### DOUBLE WIDE X SINGLE DEEP

8' 6" (2591 mm) W x 6' 8" (2032 mm) H x 5' 6" (1676 mm) D



# SINGLE WIDE X DOUBLE DEEP

5' 6" (1676 mm) W x 6' 8" (2032 mm) H x 8' 6" (2591 mm) D



## **DOUBLE WIDE X DOUBLE DEEP**

8' 6" (2591 mm) W x 6' 8" (2032 mm) H x 8' 6" (2591 mm) D

JOB SITE ADDRESS



8900 North Arbon Drive Milwaukee WI 53223 www.RiteHite.com 414-355-2600

**JUNE 2013**