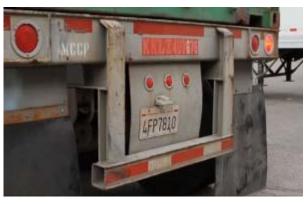

## Industry Challenges

Many intermodal containers have a cover plate above the rear impact guard that can interfere with the chassis being safely secured to the loading dock. An unsecure trailer is susceptible to loading dock separation accidents which pose a number of risks for companies including worker injuries or fatalities, damaged equipment and goods, lost productivity and more.