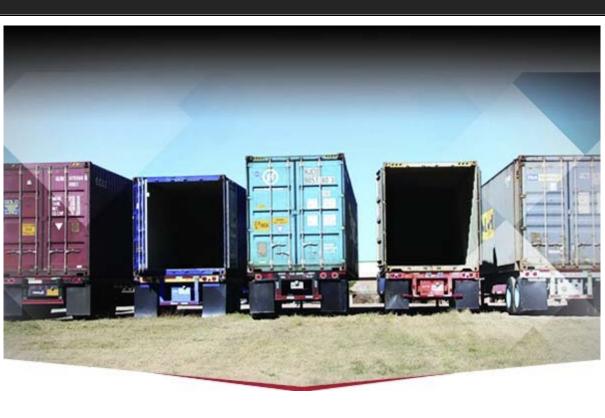

- In 2014, TEU imports in the U.S. reached 19.1 million units, up 15% from 2010.<sup>2</sup>
- TEU exports from the U.S. reached 12.5 million units in 2014, up 6% from 2010.

Intermodal cargo is traditionally loaded into 20' shipping containers called TEUs. It is then transferred from one mode of transportation to the next without being removed from the TEU.

This reduces cargo handling, improves security, cuts damages and losses, and expedites the transportation of goods - greatly increasing the likelihood that intermodal containers will end up at your loading dock.