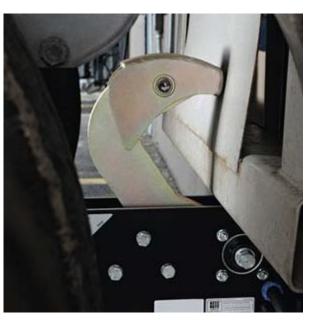

## **Proven Solutions**

Rite-Hite's Dok-Lok® Shadow Hook Restraint features a patented shadow hook and unique hook design that helps protect against all types of trailer separation accidents by accommodating traditional rear-impact guards and intermodal containers with rear-impact guard obstructions.

The Shadow Hook by Rite-Hite is designed to secure a variety of trailer types and is the only restraint on the market ready to meet your evolving needs.

Watch the video to learn more about the rise in global logistics and how Rite-Hite can help.